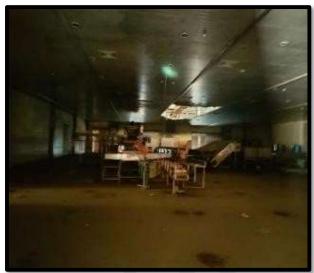

|       | Stru                        | Structure Area Details (In Sqft) |                           |           |  |  |
|-------|-----------------------------|----------------------------------|---------------------------|-----------|--|--|
| Sr. N | Description                 | Unit                             | <b>Building Component</b> | Area      |  |  |
| 1     | ADMIN BUILDING              | SFT                              | RCC                       | 1,621.00  |  |  |
| 2     | PARKING SHEDS (OPEN) A & B  | SFT                              | ACC SHED                  | 304.00    |  |  |
| 2     | PROCESSING UNIT             | SFT                              | ACC SHED                  | 32,144.00 |  |  |
| 3     | WATER SERVICING SHED (OPEN) | SFT                              | ACC SHED                  | 364.00    |  |  |
| 4     | SHED-II                     | SFT                              | ACC SHED                  | 672.00    |  |  |
| 5     | SHED III & IV               | SFT                              | ACC SHED                  | 704.00    |  |  |
| 6     | GENERATOR ROOM (OPEN SHED)  | SFT                              | ACC SHED                  | 576.00    |  |  |
| 7     | SECURITY ROOM               | SFT                              | RCC                       | 232.00    |  |  |