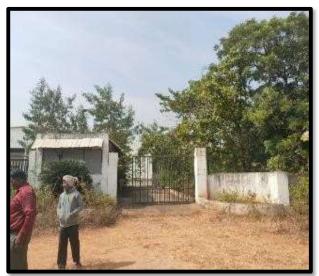

## LOT NO. 22

|                        | Description | Address                                                                                                                                     | Geo- coordinates             |
|------------------------|-------------|---------------------------------------------------------------------------------------------------------------------------------------------|------------------------------|
| Industrial<br>Property | Warehouse   | Land and Building Situated at Survey no. 126, 125, 129, 127, 117 situated at AdviMasid Village, Mulugu Mandal, Siddipet District, Telangana | 17°42'20.4"N<br>78°40'27.8"E |

| Parameter                       | Property                                                                    |  |
|---------------------------------|-----------------------------------------------------------------------------|--|
| Shape                           | Irregular in shape and Industry in Nature                                   |  |
| Topography (visual observation) | Levelled with the abutting road                                             |  |
| Demarcation                     | Property is demarcated as building is constructed  No information available |  |
| Amalgamation                    |                                                                             |  |
| area                            | 4.61 Acres. Or 22354.75 Sqyd (As per Sale Deed)                             |  |
| Type of access                  | Site is accessible through Utkoor – Mogdumpur Road                          |  |