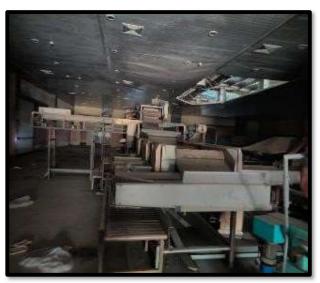

|       | Stru                        | Structure Area Details (In Sqft) |                           |           |  |  |
|-------|-----------------------------|----------------------------------|---------------------------|-----------|--|--|
| Sr. N | Description                 | Unit                             | <b>Building Component</b> | Area      |  |  |
| 1     | ADMIN BUILDING              | SFT                              | RCC                       | 1,621.00  |  |  |
| 2     | PARKING SHEDS (OPEN) A & B  | SFT                              | ACC SHED                  | 304.00    |  |  |
| 2     | PROCESSING UNIT             | SFT                              | ACC SHED                  | 32,144.00 |  |  |
| 3     | WATER SERVICING SHED (OPEN) | SFT                              | ACC SHED                  | 364.00    |  |  |
| 4     | SHED-II                     | SFT                              | ACC SHED                  | 672.00    |  |  |
| 5     | SHED III & IV               | SFT                              | ACC SHED                  | 704.00    |  |  |
| 6     | GENERATOR ROOM (OPEN SHED)  | SFT                              | ACC SHED                  | 576.00    |  |  |
| 7     | SECURITY ROOM               | SFT                              | RCC                       | 232.00    |  |  |