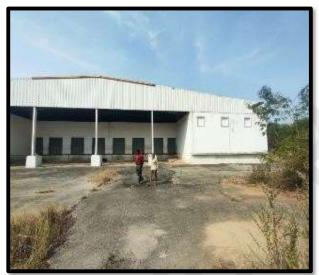

## LOT NO. 22

|                        | Description | Address                                                                                                                                     | Geo- coordinates             |
|------------------------|-------------|---------------------------------------------------------------------------------------------------------------------------------------------|------------------------------|
| Industrial<br>Property | Warehouse   | Land and Building Situated at Survey no. 126, 125, 129, 127, 117 situated at AdviMasid Village, Mulugu Mandal, Siddipet District, Telangana | 17°42'20.4"N<br>78°40'27.8"E |

| Parameter                       | Property                                                                    |  |
|---------------------------------|-----------------------------------------------------------------------------|--|
| Shape                           | Irregular in shape and Industry in Nature                                   |  |
| Topography (visual observation) | Levelled with the abutting road                                             |  |
| Demarcation                     | Property is demarcated as building is constructed  No information available |  |
| Amalgamation                    |                                                                             |  |
| area                            | 4.61 Acres. Or 22354.75 Sqyd (As per Sale Deed)                             |  |
| Type of access                  | Site is accessible through Utkoor – Mogdumpur Road                          |  |