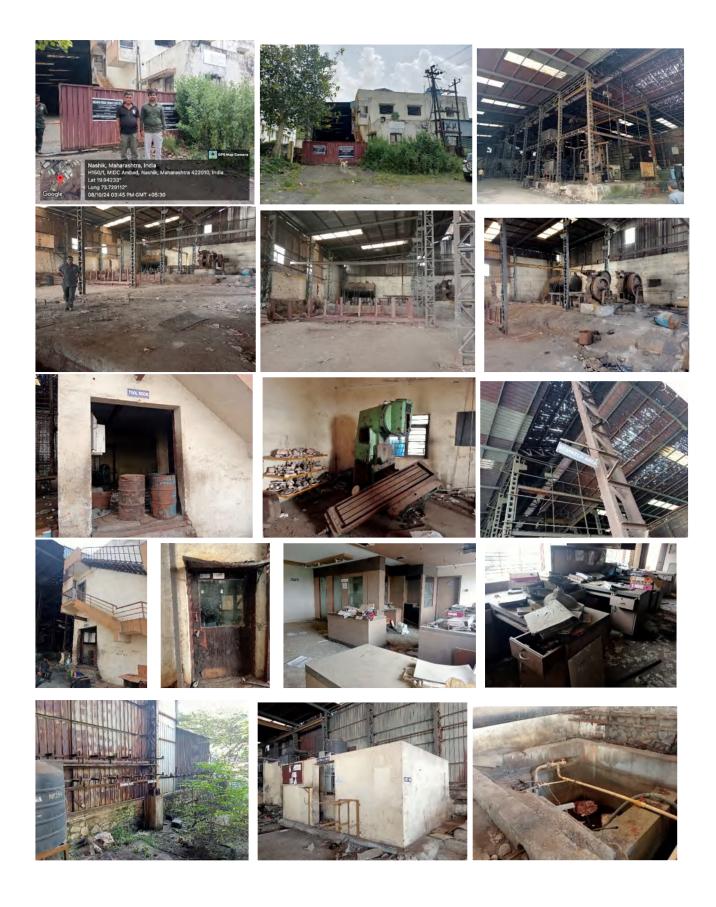

| 1        |                                                                                                         |
|           | 16    | Shot Blasting Machine                                                                                                       | 1        |                                                                                                         |
|           | 17    | Scrap Containing Old Dies and parts of other equipment's                                                                    |          |                                                                                                         |

## **PHOTOS**

## Nashik Forge Pvt Ltd, MIDC Ambad, Nashik, MH



















## **Google & ISRO-Bhuvan MAPS**

Plot No. H-149, Addl. Nashik Indl. Area, Ambad, Chunchale Vill., Nashik Taluk & Dist., MH