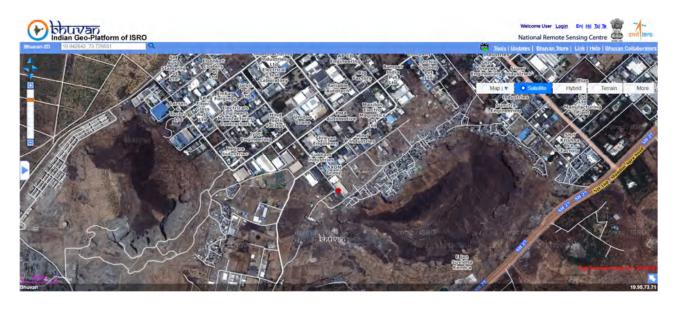

## **Google & ISRO-Bhuvan MAPS**

Plot No. H-149, Addl. Nashik Indl. Area, Ambad, Chunchale Vill., Nashik Taluk & Dist., MH