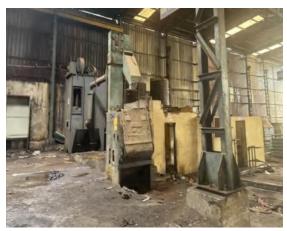

|           | Sr.No | Name of Machinery                                                                                                           | Quantity | Remarks                                                                                                 |
|-----------|-------|-----------------------------------------------------------------------------------------------------------------------------|----------|---------------------------------------------------------------------------------------------------------|
|           | 1     | 0.75 Hammer (60HP)                                                                                                          | 1        |                                                                                                         |
|           | 2     | Heating F/C (7HP, 1HP)                                                                                                      | 1        |                                                                                                         |
|           | 3     | 2 Ton Hammer (100 HP)                                                                                                       | 1        |                                                                                                         |
|           | 4     | 250 Ton Trim Press (10 HP)                                                                                                  | 1        |                                                                                                         |
|           | 5     | Heating F/C (7HP)                                                                                                           | 1        | The status of the machineries can be assessed by the respective bidder at the time of their site visit. |
|           | 6     | Service Tank (200 LTR)                                                                                                      | 2        |                                                                                                         |
|           | 7     | Shering 4" M/c (30 HP)                                                                                                      | 1        |                                                                                                         |
|           | 8     | Air Compression Small (5 HP)                                                                                                | 1        |                                                                                                         |
| 2.        | 9     | Water Storage Tank (500 LTR)                                                                                                | 3        |                                                                                                         |
| Plant &   | 10    | Heating F/c                                                                                                                 | 2        |                                                                                                         |
| Machinery | 11    | Lathe M/c Small (3 HP)                                                                                                      | 1        |                                                                                                         |
|           | 12    | Furnace                                                                                                                     | 1        |                                                                                                         |
|           | 13    | I. Vertical Milling Machine No.<br>4 with Standard Accessories<br>II. Heavy Duty Lathe Machine<br>with Standard Accessories | 1        |                                                                                                         |
|           | 14    | EOT Crane 5 Ton & EOT crane                                                                                                 | 2        |                                                                                                         |
|           | 15    | Cooling Towers                                                                                                              | 1        |                                                                                                         |
|           | 16    | Shot Blasting Machine                                                                                                       | 1        |                                                                                                         |
|           | 17    | Scrap Containing Old Dies and parts of other equipment's                                                                    |          |                                                                                                         |

## **PHOTOS**