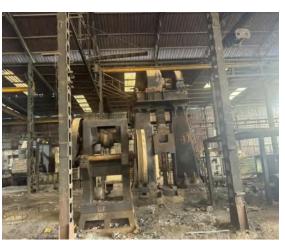

|           | Sr.No | Name of Machinery                                                                                                           | Quantity | Remarks                                                                                                 |
|-----------|-------|-----------------------------------------------------------------------------------------------------------------------------|----------|---------------------------------------------------------------------------------------------------------|
|           | 1     | 0.75 Hammer (60HP)                                                                                                          | 1        |                                                                                                         |
|           | 2     | Heating F/C (7HP, 1HP)                                                                                                      | 1        |                                                                                                         |
|           | 3     | 2 Ton Hammer (100 HP)                                                                                                       | 1        |                                                                                                         |
|           | 4     | 250 Ton Trim Press (10 HP)                                                                                                  | 1        |                                                                                                         |
|           | 5     | Heating F/C (7HP)                                                                                                           | 1        | The status of the machineries can be assessed by the respective bidder at the time of their site visit. |
|           | 6     | Service Tank (200 LTR)                                                                                                      | 2        |                                                                                                         |
|           | 7     | Shering 4" M/c (30 HP)                                                                                                      | 1        |                                                                                                         |
|           | 8     | Air Compression Small (5 HP)                                                                                                | 1        |                                                                                                         |
| 2.        | 9     | Water Storage Tank (500 LTR)                                                                                                | 3        |                                                                                                         |
| Plant &   | 10    | Heating F/c                                                                                                                 | 2        |                                                                                                         |
| Machinery | 11    | Lathe M/c Small (3 HP)                                                                                                      | 1        |                                                                                                         |
|           | 12    | Furnace                                                                                                                     | 1        |                                                                                                         |
|           | 13    | I. Vertical Milling Machine No.<br>4 with Standard Accessories<br>II. Heavy Duty Lathe Machine<br>with Standard Accessories | 1        |                                                                                                         |
|           | 14    | EOT Crane 5 Ton & EOT crane                                                                                                 | 2        |                                                                                                         |
|           | 15    | Cooling Towers                                                                                                              | 1        |                                                                                                         |
|           | 16    | Shot Blasting Machine                                                                                                       | 1        |                                                                                                         |
|           | 17    | Scrap Containing Old Dies and parts of other equipment's                                                                    |          |                                                                                                         |

## **PHOTOS**