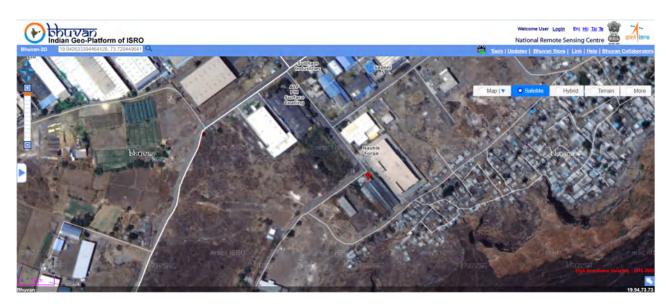

## **Google & ISRO-Bhuvan MAPS**

Plot No. H-149, Addl. Nashik Indl. Area, Ambad, Chunchale Vill., Nashik Taluk & Dist., MH

## **SUMMARY DETAILS OF ASSETS ARE AS FOLLOWS:**

| Asset                             | Details                                                                                                                                                                                                                                                                                               |  |  |  |
|-----------------------------------|-------------------------------------------------------------------------------------------------------------------------------------------------------------------------------------------------------------------------------------------------------------------------------------------------------|--|--|--|
| Category                          |                                                                                                                                                                                                                                                                                                       |  |  |  |
|                                   | Nashik Forge Private Limited , Industrial Factory Located at Plot<br>No H-149 , MIDC Additional Nashk Industrila Area Ambad Tel<br>& Dist . Nashik<br>Co-ordinates:                                                                                                                                   |  |  |  |
|                                   | Latitude -19.94259259979543, longitude- 73.7294879323756                                                                                                                                                                                                                                              |  |  |  |
| 1. Industrial                     | Plot No – H-149 Area in Sq Meter: 1770 document Type Deed of Assignment, Between MIDC and Nashik Forge Private Limited. Boundaries:                                                                                                                                                                   |  |  |  |
| Land<br>Along<br>With<br>Building | N -MIDC Road ,<br>S - MIDC Boundry<br>E - Plot No. H-148<br>W - Plot No. H-150,                                                                                                                                                                                                                       |  |  |  |
|                                   | Reg doc No. 0433/2007 Date: 24-01-2007                                                                                                                                                                                                                                                                |  |  |  |
|                                   | Along with RCC Building Area Ground floor Sq. meter 113.04 First Floor Area Sq. meter 113.04 Shed Attached to the RCC building 1384.40 Sq. Meter .                                                                                                                                                    |  |  |  |
|                                   | The ownership of the land is leasehold. It is obtained under Long Term Lease from MIDC. The Lease Agreement dated 24th January 2007, entered in to between Maharashtra Industrial Development Corporation Ltd and Nashik Forge Private Nashik Forge Private Limited. The period of Lease is 95 Years. |  |  |  |
|                                   | This unit comprises of a total extent of land admeasuring 1770 Sqm in Plot No. H-149, Addl. Nashik Industrial Area,                                                                                                                                                                                   |  |  |  |
|                                   | Chenchule (V), Ambad, Nashik Taluk & Dist., Maharashtra within the Nashik Municipal Corporation limits, SRO, Nashik.                                                                                                                                                                                  |  |  |  |
|                                   | The lease deed for a period of 95 years                                                                                                                                                                                                                                                               |  |  |  |
|                                   | The premises is located in MIDC, Ambad Indl. Area close to Mumbai- Agra Highway.                                                                                                                                                                                                                      |  |  |  |
|                                   |                                                                                                                                                                                                                                                                                                       |  |  |  |