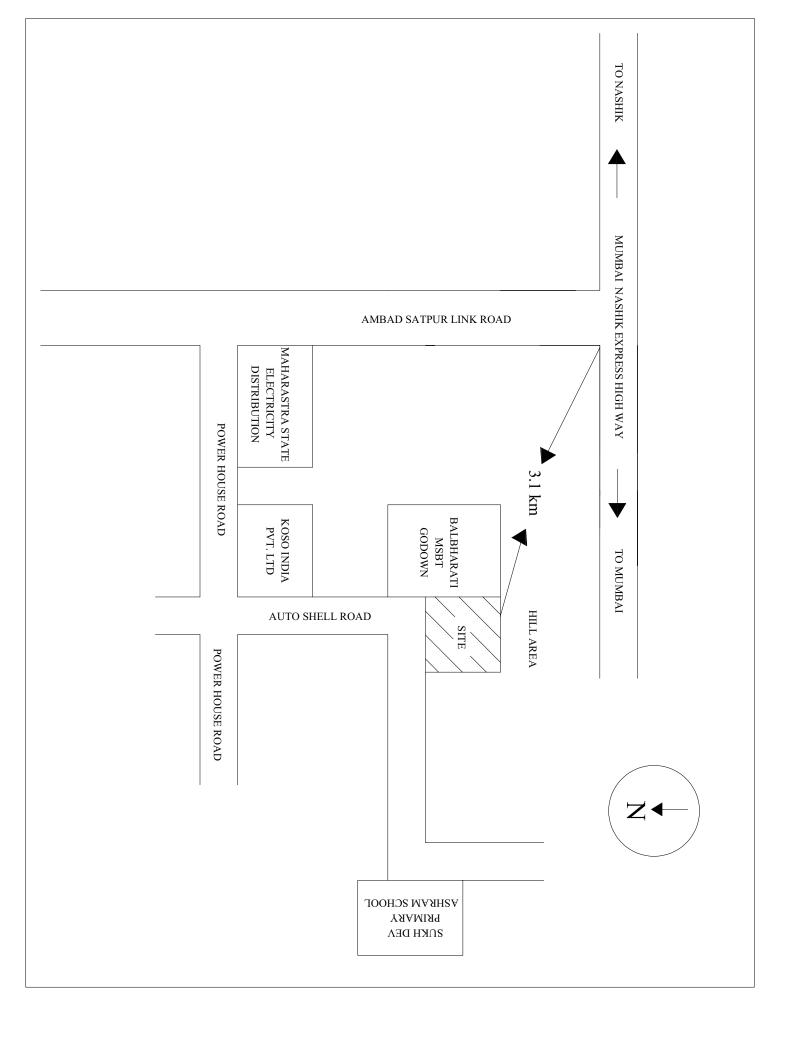

## **Google & ISRO-Bhuvan MAPS**

Plot No. H-149, Addl. Nashik Indl. Area, Ambad, Chunchale Vill., Nashik Taluk & Dist., MH

## **SUMMARY DETAILS OF ASSETS ARE AS FOLLOWS:**

| Asset                             | Details                                                                                                                                                                                                                                                                                               |  |  |  |
|-----------------------------------|-------------------------------------------------------------------------------------------------------------------------------------------------------------------------------------------------------------------------------------------------------------------------------------------------------|--|--|--|
| Category                          |                                                                                                                                                                                                                                                                                                       |  |  |  |
|                                   | Nashik Forge Private Limited , Industrial Factory Located at Plot<br>No H-149 , MIDC Additional Nashk Industrila Area Ambad Tel<br>& Dist . Nashik<br>Co-ordinates:                                                                                                                                   |  |  |  |
|                                   | Latitude -19.94259259979543, longitude- 73.7294879323756                                                                                                                                                                                                                                              |  |  |  |
| 1. Industrial                     | Plot No – H-149 Area in Sq Meter: 1770 document Type Deed of Assignment, Between MIDC and Nashik Forge Private Limited. Boundaries:                                                                                                                                                                   |  |  |  |
| Land<br>Along<br>With<br>Building | N -MIDC Road ,<br>S - MIDC Boundry<br>E - Plot No. H-148<br>W - Plot No. H-150,                                                                                                                                                                                                                       |  |  |  |
|                                   | Reg doc No. 0433/2007 Date: 24-01-2007                                                                                                                                                                                                                                                                |  |  |  |
|                                   | Along with RCC Building Area Ground floor Sq. meter 113.04 First Floor Area Sq. meter 113.04 Shed Attached to the RCC building 1384.40 Sq. Meter .                                                                                                                                                    |  |  |  |
|                                   | The ownership of the land is leasehold. It is obtained under Long Term Lease from MIDC. The Lease Agreement dated 24th January 2007, entered in to between Maharashtra Industrial Development Corporation Ltd and Nashik Forge Private Nashik Forge Private Limited. The period of Lease is 95 Years. |  |  |  |
|                                   | This unit comprises of a total extent of land admeasuring 1770 Sqm in Plot No. H-149, Addl. Nashik Industrial Area,                                                                                                                                                                                   |  |  |  |
|                                   | Chenchule (V), Ambad, Nashik Taluk & Dist., Maharashtra within the Nashik Municipal Corporation limits, SRO, Nashik.                                                                                                                                                                                  |  |  |  |
|                                   | The lease deed for a period of 95 years                                                                                                                                                                                                                                                               |  |  |  |
|                                   | The premises is located in MIDC, Ambad Indl. Area close to Mumbai- Agra Highway.                                                                                                                                                                                                                      |  |  |  |
|                                   |                                                                                                                                                                                                                                                                                                       |  |  |  |