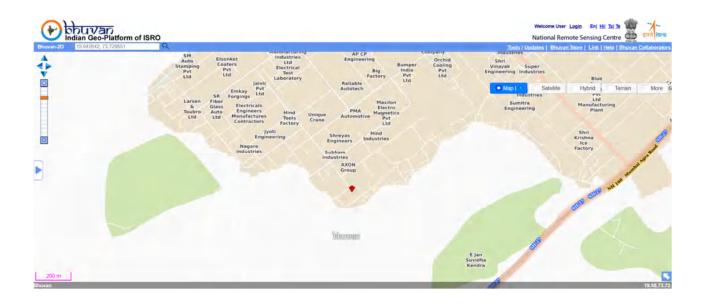

## **Google & ISRO-Bhuvan MAPS**

Plot No. H-149, Addl. Nashik Indl. Area, Ambad, Chunchale Vill., Nashik Taluk & Dist., MH