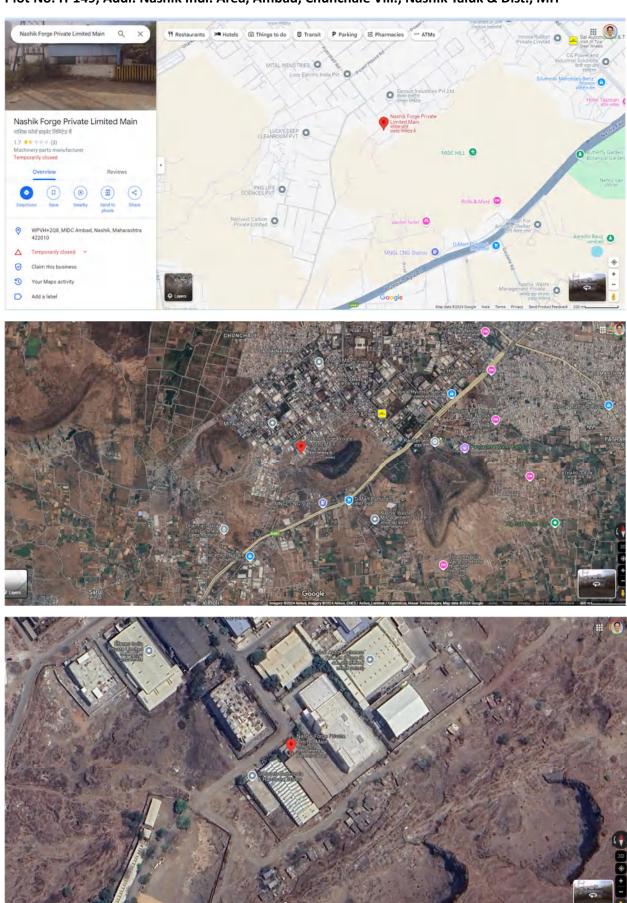

## **Google & ISRO-Bhuvan MAPS**

Plot No. H-149, Addl. Nashik Indl. Area, Ambad, Chunchale Vill., Nashik Taluk & Dist., MH